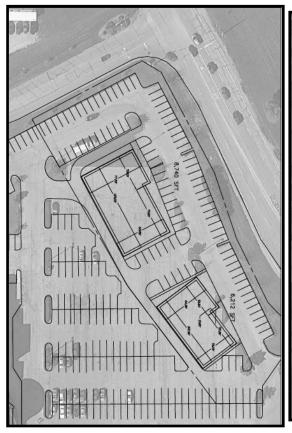

## 96th Street Shoppes

8105 East 96th Street, Indianapolis, Indiana

8105 East 96th Street, Indianapolis, Indiana 46256

## 96th Street Shoppes - Phase 2

- Just off of I-69 at the 96th Street Exit An outlot of Galaxy 14 Cinema
- Dense daytime population and dense rooftops
- · Only new construction available in corridor
- Retail Nearby: Fry's Electronics, Wal-Mart, Sam's Club, Marsh Supermarkets, Kohl's, Meijer, Home Depot, and Galaxy 14 Cinema
- Conveniently located near the corporate offices of dozens of major employers, including Roche Diagnostics, Sallie Mae, Marsh, Nelnet, Freedom Mortgage, Wiley Publishing, CMG Worldwide, and Stanley Security
- Heavy event and youth sports traffic with several hotels and the Fishers Banquet and Conference Center nearby