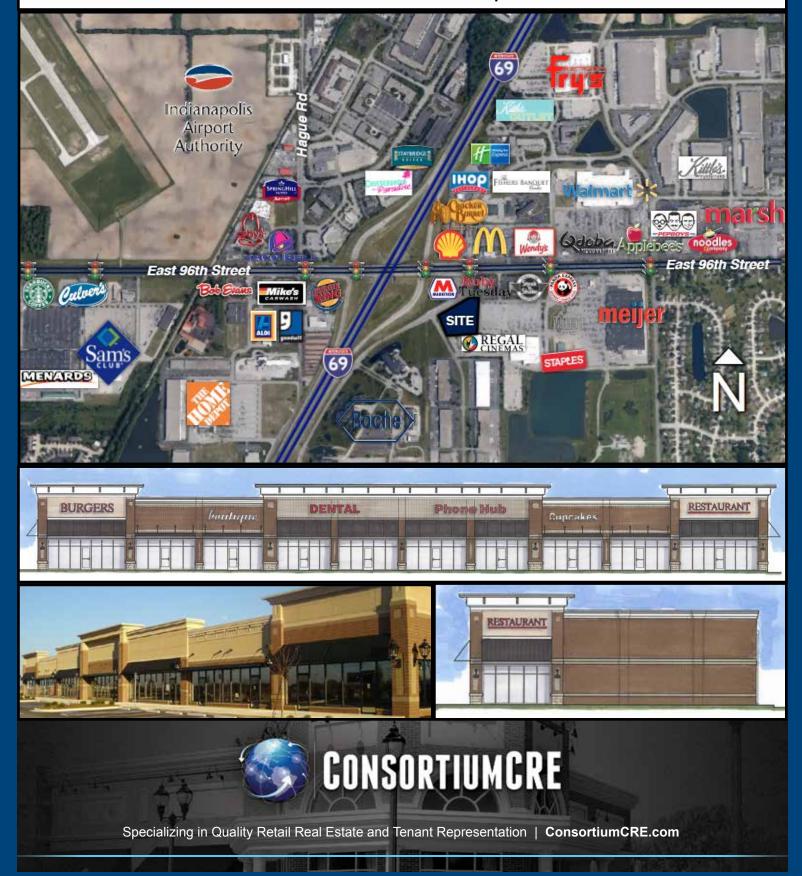

## 96th Street Shoppes - Phase 2

- Just off of I-69 at the 96th Street Exit An outlot of Galaxy 14 Cinema
- Dense daytime population and dense rooftops
- · Only new construction available in corridor
- Retail Nearby: Fry's Electronics, Wal-Mart, Sam's Club, Marsh Supermarkets, Kohl's, Meijer, Home Depot, and Galaxy 14 Cinema
- Conveniently located near the corporate offices of dozens of major employers, including Roche Diagnostics, Sallie Mae, Marsh, Nelnet, Freedom Mortgage, Wiley Publishing, CMG Worldwide, and Stanley Security
- Heavy event and youth sports traffic with several hotels and the Fishers Banquet and Conference Center nearby