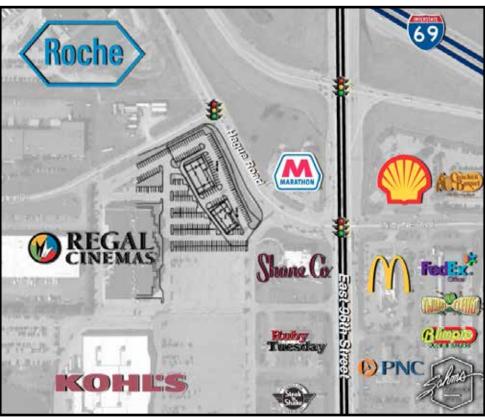

## 96th Street Shoppes - Phase 2

- Just off of I-69 at the 96th Street Exit An outlot of Galaxy 14 Cinema
- Dense daytime population and dense rooftops
- · Only new construction available in corridor
- Retail Nearby: Fry's Electronics, Wal-Mart, Sam's Club, Marsh Supermarkets, Kohl's, Meijer, Home Depot, and Galaxy 14 Cinema
- Conveniently located near the corporate offices of dozens of major employers, including Roche Diagnostics, Sallie Mae, Marsh, Nelnet, Freedom Mortgage, Wiley Publishing, CMG Worldwide, and Stanley Security
- Heavy event and youth sports traffic with several hotels and the Fishers Banquet and Conference Center nearby